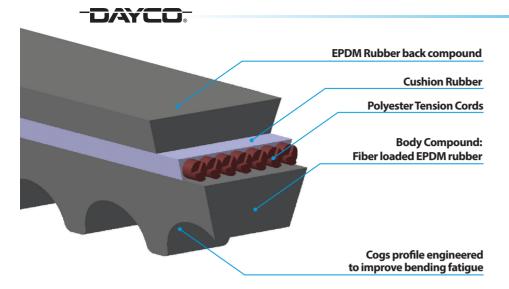

# Technical characteristics:

- REACH & Prop65 compliant
- Good abrasion resistance
- Good Ozone resistance
- High Coefficient of friction (increased Power capacity vs. wrapped belt)
- Very good Heat resistance
- Temperature Range: -50°C to +140°C
- Static conductive ISO1813
- Designed for OEMs