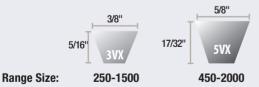

### Narrow: "V" Wedge Belts:

GOLD LABEL raw edge belts are manufactured with Restricted Length Tolerance (RLT) for set matching.

#### **Part Number Description**

5VX2000GL 5VX Profile: 5/8" x 17/32" 2000: 200" Outside Length GL: GOLD LABEL