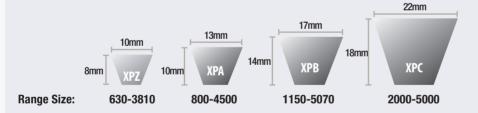

### Metric: "SP" Wedge Belts:

#### **Part Number Description**

XPA1000GL XPA Profile: 13mm x 10mm 1000: 1000mm Datum Length GL: GOLD LABEL