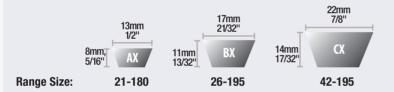

### Classical: "V" Belts:

#### **Part Number Description**

AX25GL AX Profile: 1/2" x 5/16" 25: 25" Internal Length GL: GOLD LABEL